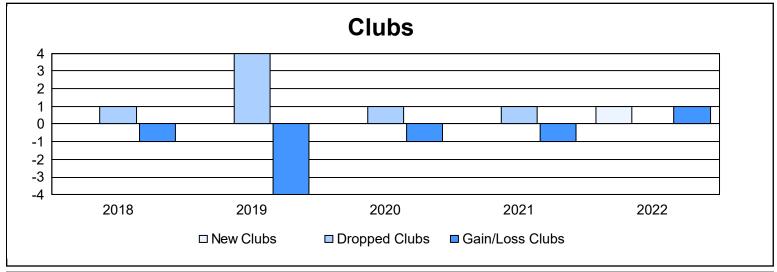

District 12 L

As of June 2022 Cumulative

| Year      | New<br>Clubs | Dropped<br>Clubs | Gain/<br>Loss<br>Clubs | New<br>Members | Charter<br>Members | Reinstate<br>Members | Transfer<br>Members | Total<br>Member<br>Added | Total<br>Members<br>Dropped | Gain/<br>Loss<br>Members |
|-----------|--------------|------------------|------------------------|----------------|--------------------|----------------------|---------------------|--------------------------|-----------------------------|--------------------------|
| 2017-2018 | 0            | 1                | -1                     | 107            | 40                 | 21                   | 1                   | 169                      | 193                         | -24                      |
| 2018-2019 | 0            | 4                | -4                     | 93             | 0                  | 3                    | 6                   | 102                      | 187                         | -85                      |
| 2019-2020 | 0            | 1                | -1                     | 53             | 1                  | 17                   | 7                   | 78                       | 140                         | -62                      |
| 2020-2021 | 0            | 1                | -1                     | 52             | 0                  | 17                   | 3                   | 72                       | 116                         | -44                      |
| 2021-2022 | 1            | 0                | 1                      | 60             | 32                 | 1                    | 4                   | 97                       | 116                         | -19                      |
| Average   | 0            | 1                | -1                     | 73             | 15                 | 12                   | 4                   | 104                      | 150                         | -47                      |