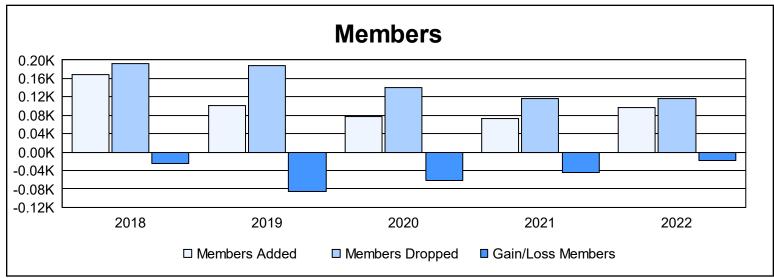

District 12 L

As of June 2022 Cumulative

| Year      | New<br>Clubs | Dropped<br>Clubs | Gain/<br>Loss<br>Clubs | New<br>Members | Charter<br>Members | Reinstate<br>Members | Transfer<br>Members | Total<br>Member<br>Added | Total<br>Members<br>Dropped | Gain/<br>Loss<br>Members |
|-----------|--------------|------------------|------------------------|----------------|--------------------|----------------------|---------------------|--------------------------|-----------------------------|--------------------------|
| 2017-2018 | 0            | 1                | -1                     | 107            | 40                 | 21                   | 1                   | 169                      | 193                         | -24                      |
| 2018-2019 | 0            | 4                | -4                     | 93             | 0                  | 3                    | 6                   | 102                      | 187                         | -85                      |
| 2019-2020 | 0            | 1                | -1                     | 53             | 1                  | 17                   | 7                   | 78                       | 140                         | -62                      |
| 2020-2021 | 0            | 1                | -1                     | 52             | 0                  | 17                   | 3                   | 72                       | 116                         | -44                      |
| 2021-2022 | 1            | 0                | 1                      | 60             | 32                 | 1                    | 4                   | 97                       | 116                         | -19                      |
| Average   | 0            | 1                | -1                     | 73             | 15                 | 12                   | 4                   | 104                      | 150                         | -47                      |